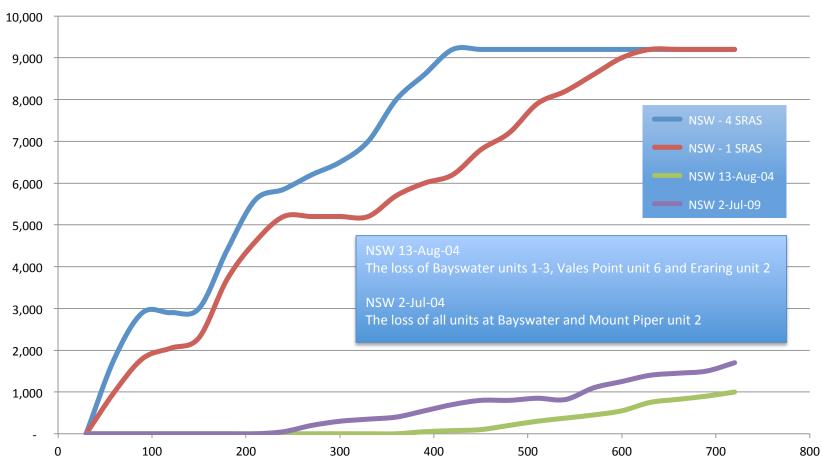

## Concerns with generation restoration curves

- Curves in Draft Determination appear optimistic
  - Acknowledge that curves by AEMO are available capacity not output
- Comparison with historical events
  - Chose 2 multi-unit trips in NSW
  - Auxiliary supplies available in less than 30 minutes to units
  - Businesses trying hard to increase output as fast as possible
  - Transmission network fully operational
- Comparison raises some questions
  - Big gap in delays after restoration of supply
  - Big gap in rate of restoration
  - May be a reasonable explanation but worth exploring

## **Generation restoration curves**

**MW Restored** 

Time to restore - minutes